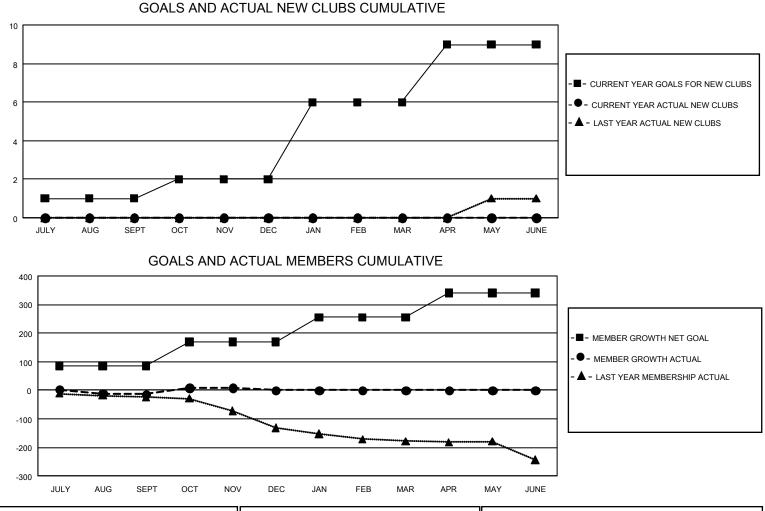

## GMT MONTHLY MEMBERSHIP PROGRESS REPORT Results as of: 11/30/2019

Multiple District 18

LOCATION: GEORGIA

GMT: OPEN

| GMT: OPEN     |               |             |               |                       |                        |                         | GMT CA 1                                           |  |
|---------------|---------------|-------------|---------------|-----------------------|------------------------|-------------------------|----------------------------------------------------|--|
|               | Club          | S           |               | Members               |                        |                         |                                                    |  |
|               | RESULTS FOR   | R 2019-2020 |               | RESULTS FOR 2019-2020 |                        |                         |                                                    |  |
| QUARTER       | NEW CLUB GOAL | NEW CLUBS   | DROPPED CLUBS | QUARTER               | BER GROWTH NET<br>GOAL | MEMBER GROWTH<br>ACTUAL | DROPPED<br>MEMBERS ACTUAL<br>(including transfers) |  |
| JULY/AUG/SEPT | 3             | 0           | 1             | JULY/AUG/SEPT         | 255                    | 86                      | 91                                                 |  |
| OCT/NOV/DEC   | 3             | 0           | 1             | OCT/NOV/DEC           | 255                    | 87                      | 64                                                 |  |
| JAN/FEB/MAR   | 12            | 0           | 0             | JAN/FEB/MAR           | 255                    | 0                       | 0                                                  |  |
| APR/MAY/JUNE  | 9             | 0           | 0             | APR/MAY/JUNE          | 255                    | 0                       | 0                                                  |  |